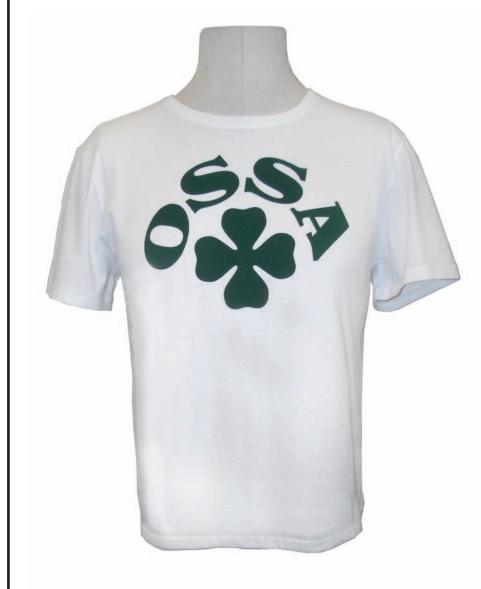

# OSSA ORGANIC T-SHIRT M-01-001

Organic Cotton
Sizes - M - L - XL - XXL
Color - Only one color