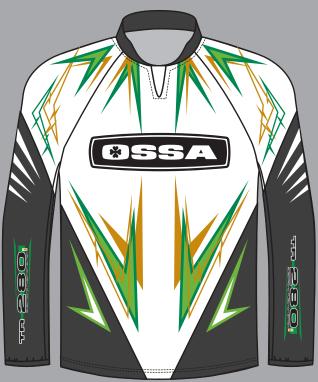

#### **OSSA FACTORY STAFF SHIRT**

100% Cotton

Sizes - M - L - XL - XXL







The best quality fabrics and an accurate manufacturing.





Leather applications and quality embroideries.

#### **OSSA FACTORY STAFF SWEAT-SHIRT**

100% Poliester outdoor sweat-shirt with Factory embroideries

Sizes - M - L - XL - XXL







Best quality fabrics. Waterproff jacket.





Quality embroideries.

#### **OSSA FACTORY STAFF JACKET**

100% Poliester

Sizes - M - L - XL - XXL







Side pocket detail with OSSA Logo print.



Back pocket with embroidery.

#### **OSSA FACTORY STAFF PANT**

100% Cotton Sizes - L (42-44), XL(44-46) Color - Only one color







High Quality embroideries.



Adjustable

#### **OSSA FACTORY STAFF CAP**

100% Cotton

Sizes - One size.





**OSSA Racing Collection** 









#### **OSSA RACING SHIRT**

100% Poliester

Sizes - M - L - XL - XXI









#### **OSSA RACING PANT**

100% Poliester Sizes - M - L - XL - XXL







#### **OSSA RACING JACKET**

100% Poliester Sizes - M - L - XL - XX