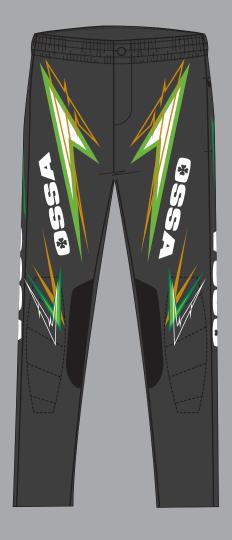

The best quality fabrics and an accurate manufacturing.





Leather applications and quality embroideries.

#### **OSSA FACTORY STAFF SWEAT-SHIRT**

100% Poliester outdoor sweat-shirt with Factory embroideries

Sizes - M - L - XL - XXL







Best quality fabrics. Waterproff jacket.





Quality embroideries.

#### **OSSA FACTORY STAFF JACKET**

100% Poliester

Sizes - M - L - XL - XXL







Side pocket detail with OSSA Logo print.



Back pocket with embroidery.

#### **OSSA FACTORY STAFF PANT**

100% Cotton Sizes - L (42-44), XL(44-46) Color - Only one color







High Quality embroideries.



Adjustable

#### **OSSA FACTORY STAFF CAP**

100% Cotton

Sizes - One size.





**OSSA Racing Collection** 









#### **OSSA RACING SHIRT**

100% Poliester

Sizes - M - L - XL - XXI









#### **OSSA RACING PANT**

100% Poliester Sizes - M - L - XL - XXL







#### **OSSA RACING JACKET**

100% Poliester Sizes - M - L - XL - XX