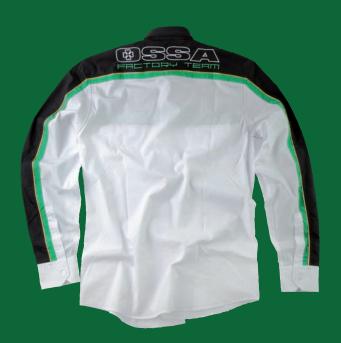

## **OSSA TRIAL SHIRT M-41-507**

100% Cotton Sizes - M - L - XL - XXL Color - Only White

Replica of the jacket that Mick Andrews used in the International Six Days Trial 1971.