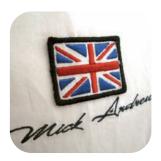

### OSSA M.A.R. Jacket M-21-511

Original Antique Brittish Milerain. Waxed Cotton Sizes - M - L - XL - XXL Color - Dark Brown (Jaquet), Black (Vest)

**OSSA Factory Team Collection** 

OSSA Factory Team colors and identity elements.