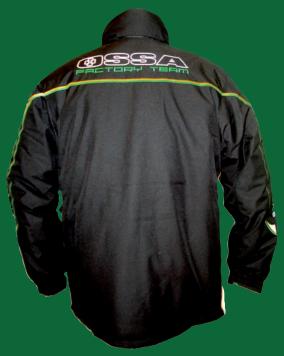

#### **OSSA FACTORY STAFF SWEAT-SHIRT**

100% Poliester outdoor sweat-shirt with Factory embroideries

Sizes - M - L - XL - XXL

Best quality fabrics. Waterproff jacket.

Quality embroideries.