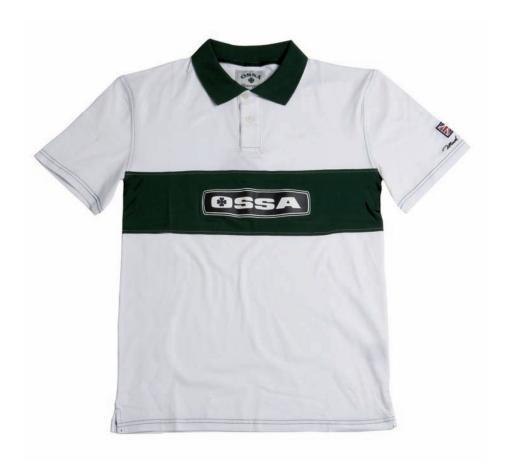

## POLO CYCLE M-71-505

100% Cotton

Sizes - M - L - XL - XXL

Badges and quality embroideries.