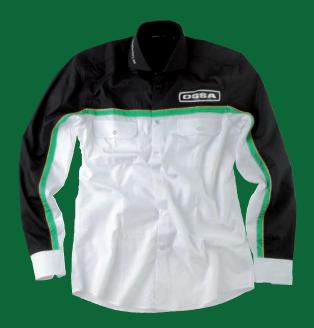

#### **OSSA FACTORY STAFF SHIRT**

100% Cotton

Sizes - M - L - XL - XXL

The best quality fabrics and an accurate manufacturing.

Leather applications and quality embroideries.