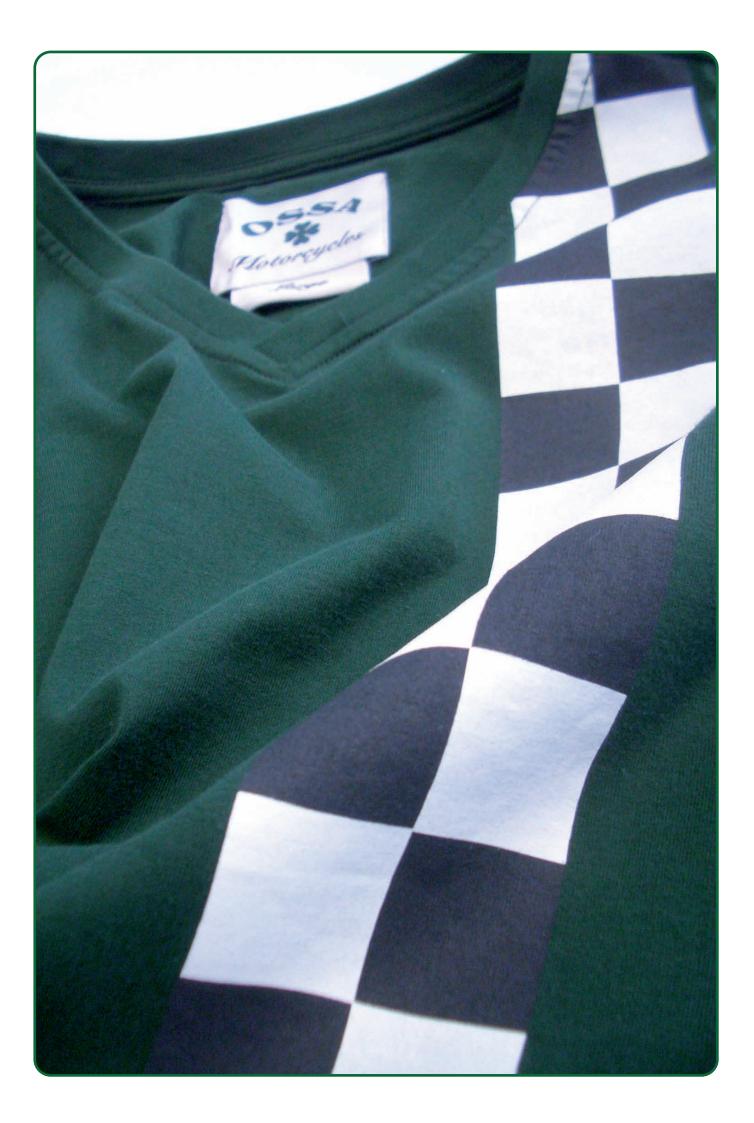

## **OSSA TRIAL SHIRT M-41-507**

100% Cotton Sizes - M - L - XL - XXL Color - Only White

Replica of the jacket that Mick Andrews used in the International Six Days Trial 1971.