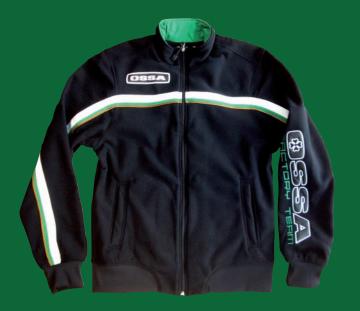

#### **OSSA FACTORY STAFF SWEAT-SHIRT**

100% Poliester outdoor sweat-shirt with Factory embroideries

Sizes - M - L - XL - XXL

Best quality fabrics. Waterproff jacket.

Quality embroideries.