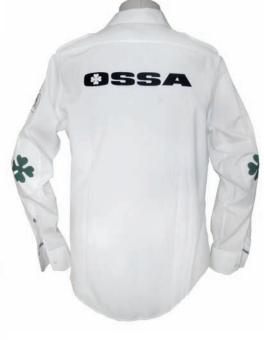

## **OSSA TRIAL SHIRT M-41-507**

100% Cotton Sizes - M - L - XL - XXL Color - Only White

Replica of the jacket that Mick Andrews used in the International Six Days Trial 1971.