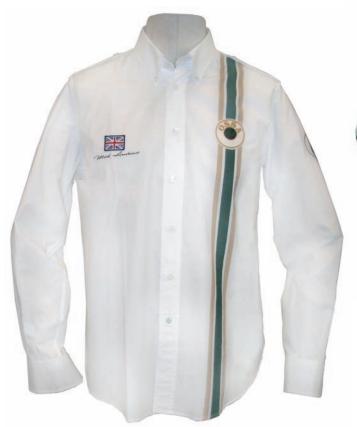

## **OSSA TRIAL SHIRT M-41-507**

100% Cotton Sizes - M - L - XL - XXL Color - Only White

Replica of the jacket that Mick Andrews used in the International Six Days Trial 1971.