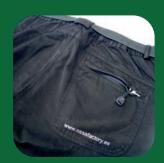

#### **OSSA FACTORY STAFF PANT**

100% Cotton Sizes - L (42-44), XL(44-46) Color - Only one color

High Quality embroideries.

Adjustable