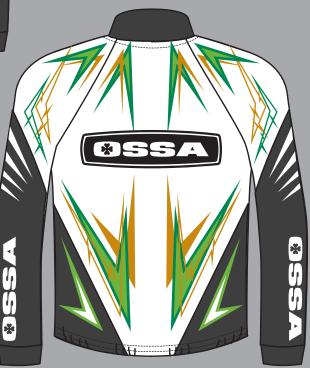

cations and quality embroideries.

#### **OSSA FACTORY STAFF SWEAT-SHIRT**

100% Poliester outdoor sweat-shirt with Factory embroideries

Sizes - M - L - XL - XXL







Best quality fabrics. Waterproff jacket.





Quality embroideries.

#### **OSSA FACTORY STAFF JACKET**

100% Poliester

Sizes - M - L - XL - XXL







Side pocket detail with OSSA Logo print.



Back pocket with embroidery.

#### **OSSA FACTORY STAFF PANT**

100% Cotton Sizes - L (42-44), XL(44-46) Color - Only one color







High Quality embroideries.



Adjustable

#### **OSSA FACTORY STAFF CAP**

100% Cotton

Sizes - One size.





**OSSA Racing Collection** 









#### **OSSA RACING SHIRT**

100% Poliester

Sizes - M - L - XL - XXI









#### **OSSA RACING PANT**

100% Poliester Sizes - M - L - XL - XXL







#### **OSSA RACING JACKET**

100% Poliester Sizes - M - L - XL - XX