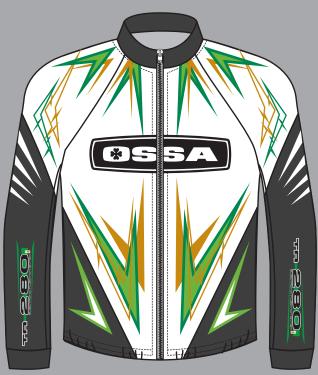

lications and quality embroideries.

#### **OSSA FACTORY STAFF SWEAT-SHIRT**

100% Poliester outdoor sweat-shirt with Factory embroideries

Sizes - M - L - XL - XXL







Best quality fabrics. Waterproff jacket.





Quality embroideries.

#### **OSSA FACTORY STAFF JACKET**

100% Poliester

Sizes - M - L - XL - XXL







Side pocket detail with OSSA Logo print.



Back pocket with embroidery.

#### **OSSA FACTORY STAFF PANT**

100% Cotton Sizes - L (42-44), XL(44-46) Color - Only one color







High Quality embroideries.



Adjustable

#### **OSSA FACTORY STAFF CAP**

100% Cotton

Sizes - One size.





**OSSA Racing Collection** 









#### **OSSA RACING SHIRT**

100% Poliester

Sizes - M - L - XL - XXI









#### **OSSA RACING PANT**

100% Poliester Sizes - M - L - XL - XXL







#### **OSSA RACING JACKET**

100% Poliester Sizes - M - L - XL - XX