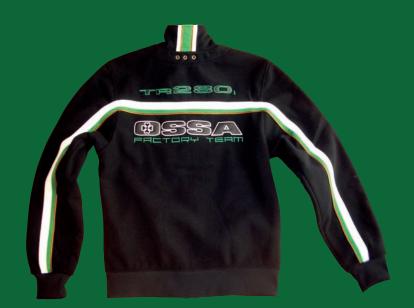

#### **OSSA FACTORY STAFF SWEAT-SHIRT**

100% Poliester outdoor sweat-shirt with Factory embroideries

Sizes - M - L - XL - XXL

Best quality fabrics. Waterproff jacket.

Quality embroideries.