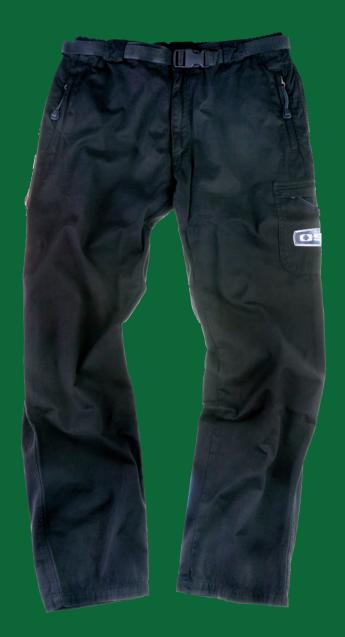

#### **OSSA FACTORY STAFF PANT**

100% Cotton Sizes - L (42-44), XL(44-46) Color - Only one color

High Quality embroideries.

Adjustable