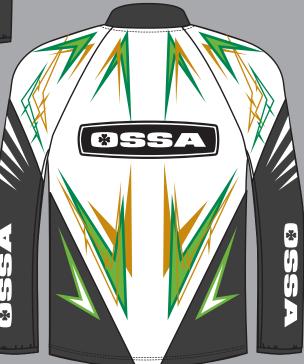

## **OSSA FACTORY STAFF SHIRT**

100% Cotton

Sizes - M - L - XL - XXL







The best quality fabrics and an accurate manufacturing.





Leather applications and quality embroideries.

#### **OSSA FACTORY STAFF SWEAT-SHIRT**

100% Poliester outdoor sweat-shirt with Factory embroideries

Sizes - M - L - XL - XXL







Best quality fabrics. Waterproff jacket.





Quality embroideries.

#### **OSSA FACTORY STAFF JACKET**

100% Poliester

Sizes - M - L - XL - XXL







Side pocket detail with OSSA Logo print.



Back pocket with embroidery.

#### **OSSA FACTORY STAFF PANT**

100% Cotton Sizes - L (42-44), XL(44-46) Color - Only one color







High Quality embroideries.



Adjustable

#### **OSSA FACTORY STAFF CAP**

100% Cotton

Sizes - One size.





**OSSA Racing Collection** 









#### **OSSA RACING SHIRT**

100% Poliester

Sizes - M - L - XL - XXI









#### **OSSA RACING PANT**

100% Poliester Sizes - M - L - XL - XXL







#### **OSSA RACING JACKET**

100% Poliester Sizes - M - L - XL - XX