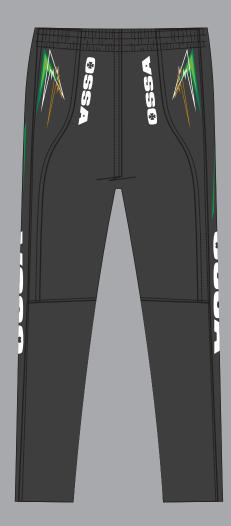

The best quality fabrics and an accurate manufacturing.





Leather applications and quality embroideries.

#### **OSSA FACTORY STAFF SWEAT-SHIRT**

100% Poliester outdoor sweat-shirt with Factory embroideries

Sizes - M - L - XL - XXL







Best quality fabrics. Waterproff jacket.





Quality embroideries.

#### **OSSA FACTORY STAFF JACKET**

100% Poliester

Sizes - M - L - XL - XXL







Side pocket detail with OSSA Logo print.



Back pocket with embroidery.

#### **OSSA FACTORY STAFF PANT**

100% Cotton Sizes - L (42-44), XL(44-46) Color - Only one color







High Quality embroideries.



Adjustable

#### **OSSA FACTORY STAFF CAP**

100% Cotton

Sizes - One size.





**OSSA Racing Collection** 









#### **OSSA RACING SHIRT**

100% Poliester

Sizes - M - L - XL - XXI









#### **OSSA RACING PANT**

100% Poliester Sizes - M - L - XL - XXL







#### **OSSA RACING JACKET**

100% Poliester Sizes - M - L - XL - XX