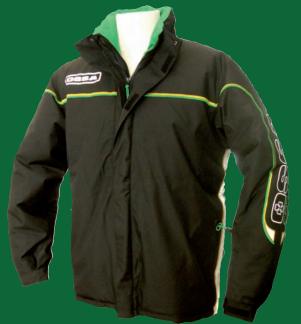

#### **OSSA FACTORY STAFF JACKET**

100% Poliester

Sizes - M - L - XL - XXL

Side pocket detail with OSSA Logo print.

Back pocket with embroidery.