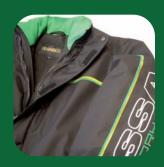

#### **OSSA FACTORY STAFF JACKET**

100% Poliester

Sizes - M - L - XL - XXL

Side pocket detail with OSSA Logo print.

Back pocket with embroidery.